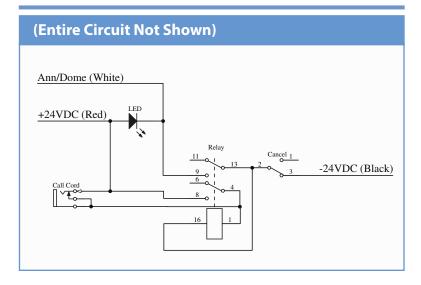

### **Electrical Schematic**

### **Wire Color Comparison Table**

| Executone | Crest | Function |
|-----------|-------|----------|
| Red       | Red   | +24 VDC  |
| Black     | Black | -24 VDC  |
| White     | White | ANN/DOME |