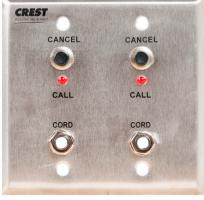

# Single & Dual 1/4" 2-Conductor **Patient Stations, Crest Replacements** for Executone®



P/N PJ1S-W41C (Single Stainless Steel Faceplate) PJ1S-W41CPL (Single Plastic Faceplate) PJ2S-W42C (Dual Stainless Steel Faceplate) PJ2S-W42CPL (Dual Plastic Steel Faceplate)





PJ2S-W42C

## **Technical Specifications**

**ELECTRICAL** 

Voltage Rating: **MECHANICAL** 

24 VDC input

Wire Leads

**Terminals:** Mounting:

Fits on standard single/dual gang back box

SIZE MEASUREMENTS Plate:

4.5" x 2.75" (Single Gang)

4.5" x 4.562" (Dual Gang)

### **Electrical Schematic**



### **Wire Color Comparison Table**

| Executone | Crest | Function |
|-----------|-------|----------|
| Red       | Red   | +24 VDC  |
| Black     | Black | -24 VDC  |
| White     | White | ANN/DOME |

## **Typical Installation**

- 1. Review wire designations on the old station
- 2. Replace the old station with Crest replacement station wire for wire Note: Review Wire Color Comparison table for reference
- 3. All unused wires must be capped
- 4. Always test nurse call station for correct