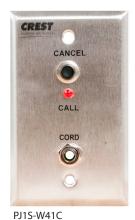

# Single & Dual 1/4" 2-Conductor **Patient Stations, Crest Replacements** for Executone®

P/N PJ1S-W41C (Single Stainless Steel Faceplate) PJ1S-W41CPL (Single Plastic Faceplate) PJ2S-W42C (Dual Stainless Steel Faceplate) PJ2S-W42CPL (Dual Plastic Steel Faceplate)